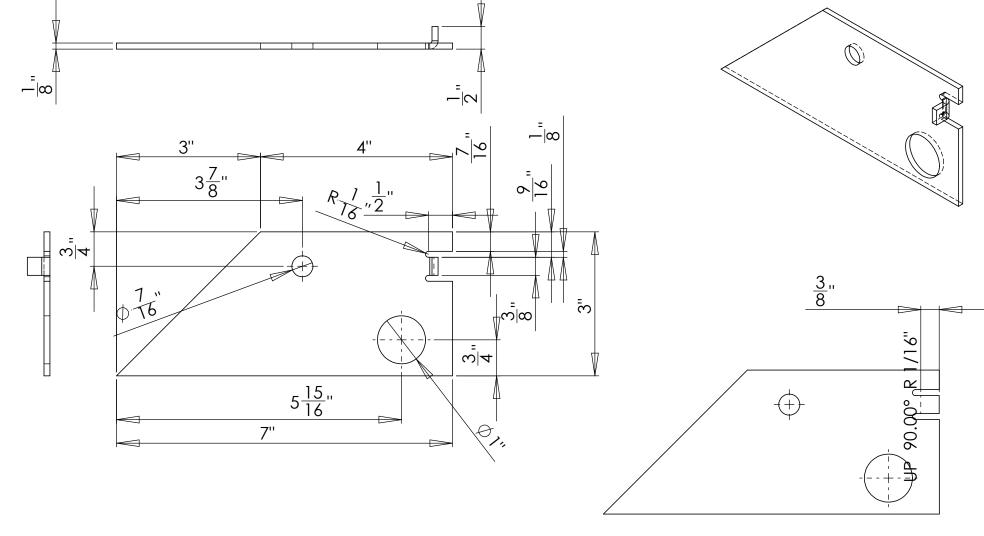

Hole on right end of long bar – 5/8" Inner Diameter, right edge is 5/16 from right end of bar

<u>**Trapezoidal component at top of picture**</u> – bottom edge is 7", top edge is 4", right end is 3", and left/diagonal end is 4-1/8".

Large hole in lower, right corner – 1' inner diameter, 1/4" from bottom edge, 9/16" from right end

<u>Small hole in upper, left corner</u> – 7/16" inner diameter, 1-1/8" from leftmost edge, 1/2" from top

<u>**Tab on upper, right side of component**</u> – tab is 3/8" wide; top of gap is 9/16" from top edge, bottom of gap is 2" from bottom edge

Long pin (used to attach Transport Lock to leveling box assembly knuckle) -5" x 5/8", cotter pin hole is 1/8" inner diameter

<u>Short pin (used to attach long bar and trapezoidal component)</u> - 1-9/16" x 3/8", cotter pin hole is 1/8" inner diameter

Spring (to provide tension between two components) – 1-1/2" x 1/2"

Flat Washer - 3/8"