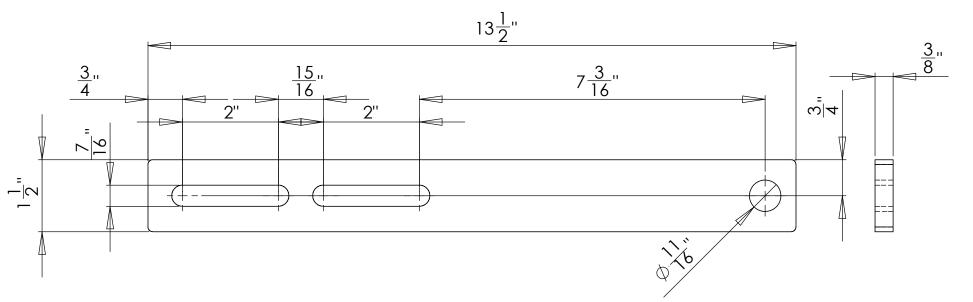

## **Dearborn Transport Lock – with dimensions**

Figure 10 - Transport Lock Assembly

www.ntractorclub.com

Long bar at bottom of picture – 13.5" long, 1.5" wide, 5/16" thick

<u>Slots on left end of long bar</u> – 2-3/8" long, 7/16" wide, leftmost slot is 1/2" from end of bar, slots are 1/2" apart

Hole on right end of long bar – 5/8" Inner Diameter, right edge is 5/16 from right end of bar

<u>**Trapezoidal component at top of picture**</u> – bottom edge is 7", top edge is 4", right end is 3", and left/diagonal end is 4-1/8".