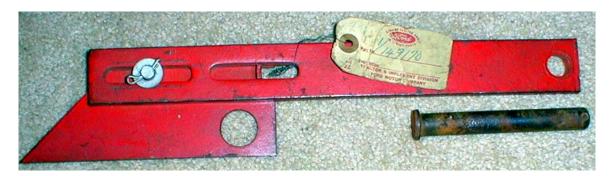

## **Dearborn Transport Lock – with dimensions**

Figure 10 - Transport Lock Assembly

www.ntractorclub.com

Long bar at bottom of picture – 13.5" long, 1.5" wide, 5/16" thick

<u>Slots on left end of long bar</u> – 2-3/8" long, 7/16" wide, leftmost slot is 1/2" from end of bar, slots are 1/2" apart

Hole on right end of long bar – 5/8" Inner Diameter, right edge is 5/16 from right end of bar

<u>**Trapezoidal component at top of picture**</u> – bottom edge is 7", top edge is 4", right end is 3", and left/diagonal end is 4-1/8".

Large hole in lower, right corner – 1' inner diameter, 1/4" from bottom edge, 9/16" from right end

<u>Small hole in upper, left corner</u> – 7/16" inner diameter, 1-1/8" from leftmost edge, 1/2" from top

<u>**Tab on upper, right side of component**</u> – tab is 3/8" wide; top of gap is 9/16" from top edge, bottom of gap is 2" from bottom edge

Long pin (used to attach Transport Lock to leveling box assembly knuckle) -5" x 5/8", cotter pin hole is 1/8" inner diameter

<u>Short pin (used to attach long bar and trapezoidal component)</u> - 1-9/16" x 3/8", cotter pin hole is 1/8" inner diameter

Spring (to provide tension between two components) – 1-1/2" x 1/2"

Flat Washer - 3/8"