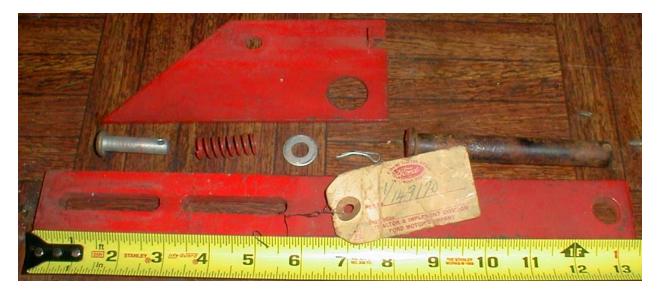

## **Dearborn Transport Lock – with dimensions**

Figure 10 - Transport Lock Assembly

www.ntractorclub.com

Long bar at bottom of picture – 13.5" long, 1.5" wide, 5/16" thick

<u>Slots on left end of long bar</u> – 2-3/8" long, 7/16" wide, leftmost slot is 1/2" from end of bar, slots are 1/2" apart

Hole on right end of long bar – 5/8" Inner Diameter, right edge is 5/16 from right end of bar

<u>**Trapezoidal component at top of picture**</u> – bottom edge is 7", top edge is 4", right end is 3", and left/diagonal end is 4-1/8".

Large hole in lower, right corner – 1' inner diameter, 1/4" from bottom edge, 9/16" from right end

<u>Small hole in upper, left corner</u> – 7/16" inner diameter, 1-1/8" from leftmost edge, 1/2" from top

<u>**Tab on upper, right side of component**</u> – tab is 3/8" wide; top of gap is 9/16" from top edge, bottom of gap is 2" from bottom edge

Long pin (used to attach Transport Lock to leveling box assembly knuckle) -5" x 5/8", cotter pin hole is 1/8" inner diameter

<u>Short pin (used to attach long bar and trapezoidal component)</u> - 1-9/16" x 3/8", cotter pin hole is 1/8" inner diameter

Spring (to provide tension between two components) – 1-1/2" x 1/2"

Flat Washer - 3/8"