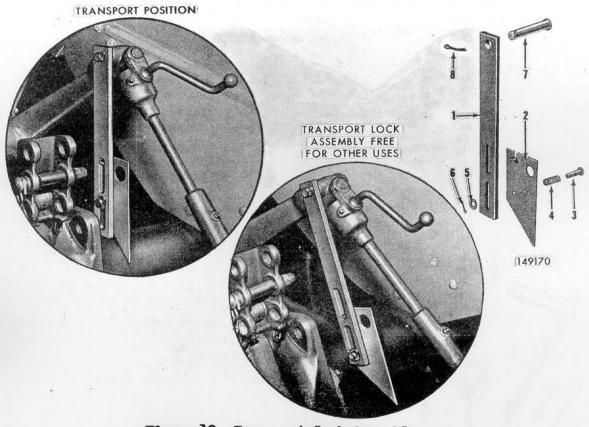

## **Dearborn Transport Lock – with dimensions**

Figure 10 - Transport Lock Assembly

www.ntractorclub.com

Long bar at bottom of picture – 13.5" long, 1.5" wide, 5/16" thick

<u>Slots on left end of long bar</u> – 2-3/8" long, 7/16" wide, leftmost slot is 1/2" from end of bar, slots are 1/2" apart

Hole on right end of long bar – 5/8" Inner Diameter, right edge is 5/16 from right end of bar

<u>**Trapezoidal component at top of picture**</u> – bottom edge is 7", top edge is 4", right end is 3", and left/diagonal end is 4-1/8".

Large hole in lower, right corner – 1' inner diameter, 1/4" from bottom edge, 9/16" from right end

<u>Small hole in upper, left corner</u> – 7/16" inner diameter, 1-1/8" from leftmost edge, 1/2" from top

<u>**Tab on upper, right side of component**</u> – tab is 3/8" wide; top of gap is 9/16" from top edge, bottom of gap is 2" from bottom edge

Long pin (used to attach Transport Lock to leveling box assembly knuckle) -5" x 5/8", cotter pin hole is 1/8" inner diameter

<u>Short pin (used to attach long bar and trapezoidal component)</u> - 1-9/16" x 3/8", cotter pin hole is 1/8" inner diameter

Spring (to provide tension between two components) – 1-1/2" x 1/2"

Flat Washer - 3/8"